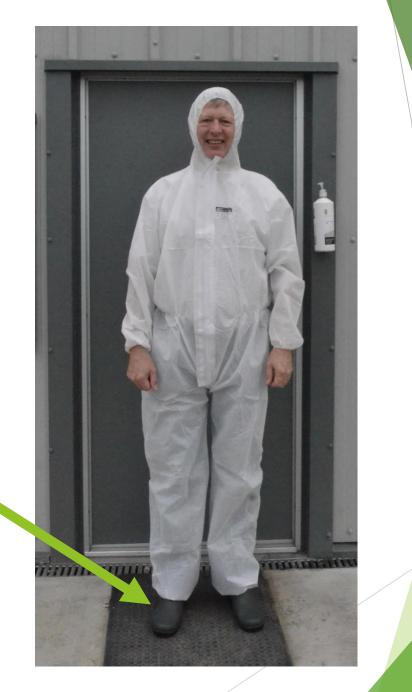

## **ToBRFV** infection

**Phil Pearson** 

Visitor Control

- Meet off site
- Designate a meeting area as dirty space
- Use the usual suits to prevent contact
- Provide captive shoes to prevent contamination through shoe covers failing
- Wash hands before entering glasshouse
- Stay on concrete paths with no plant contact

## Staff Clothing

- Complete change in and out
- Captive shoes
- Captive workwear
- Wash hands before entering glasshouse
- Challenges include:
  - Mobile Phones
  - Food
  - Smoking