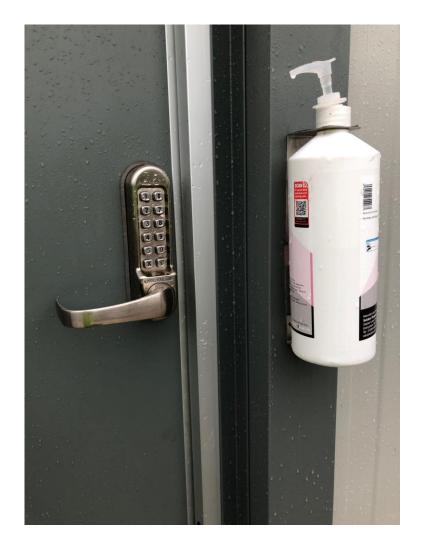

## **ToBRFV** infection

**Phil Pearson** 

Visitor Control

- Meet off site
- Designate a meeting area as dirty space
- Use the usual suits to prevent contact
- Provide captive shoes to prevent contamination through shoe covers failing
- Wash hands before entering glasshouse
- Stay on concrete paths with no plant contact