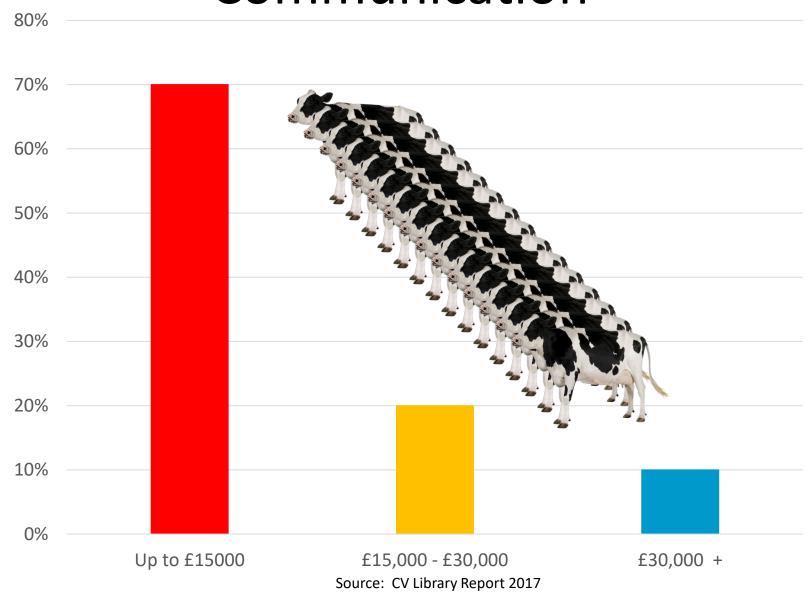

ractices. 55















Values







People



























**Environment** 







Circus







Leaders





Stewardship is the responsibility you have to protect, preserve and enhance assets that may or may not belong to you but have been temporarily entrusted to you.

It's one of a leaders most significant responsibilities. Your leadership style will be influenced by whatever you feel a strong sense towards (morals, employees, values). Acknowledge those items and become intentional about carrying out your stewardship responsibilities.



Stewardship













## Leading Others

Paul Harris - Real Success Ltd



#### Introduction



Paul Harris
CEO, Real Success Ltd
www.real-success.co.uk
www.vitaprofiling.com



## VITA Profiling®

Recruit - Engage - Align - Lead













## The VITA™ Bingo Card

| DECISIVE           | ORGANISED | HESITANT    | IMPULSIVE         |  |  |  |
|--------------------|-----------|-------------|-------------------|--|--|--|
| ASSERTIVE CRITICAL |           | CALM        | IDEAS             |  |  |  |
| BLUNT              | CLARITY   | FEELINGS    | EASILY DISTRACTED |  |  |  |
| RESULTS            | LOGICAL   | CONSIDERATE | OPTIMISTIC        |  |  |  |
| FACTS              | DETAIL    | SUPPORTIVE  | PLAYFUL           |  |  |  |

#### **CHOOSE ONE WORD PER ROW!**

## The VITA™ Bingo Card

#### **VITA** Profiling™

|           | Visionary | Investigator | Team Maker  | Adventurer        |  |
|-----------|-----------|--------------|-------------|-------------------|--|
|           | DECISIVE  | ORGANISED    | HESITANT    |