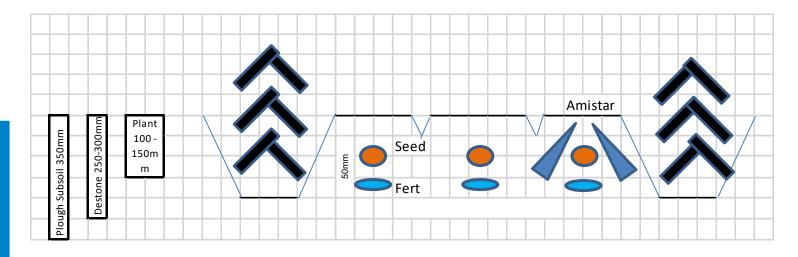

## Pre campaign meetings

- Before planting, harvesting, irrigation
- Key messages

#### **Health and Safety**

- · Overhead wires in fields
  - Loading planters
  - Tipping trailers
- · Road Safety
  - Lights checked
  - Load secured
  - Appropriate speed
  - Flashing beacons on tractors and trailers
  - Mud on road