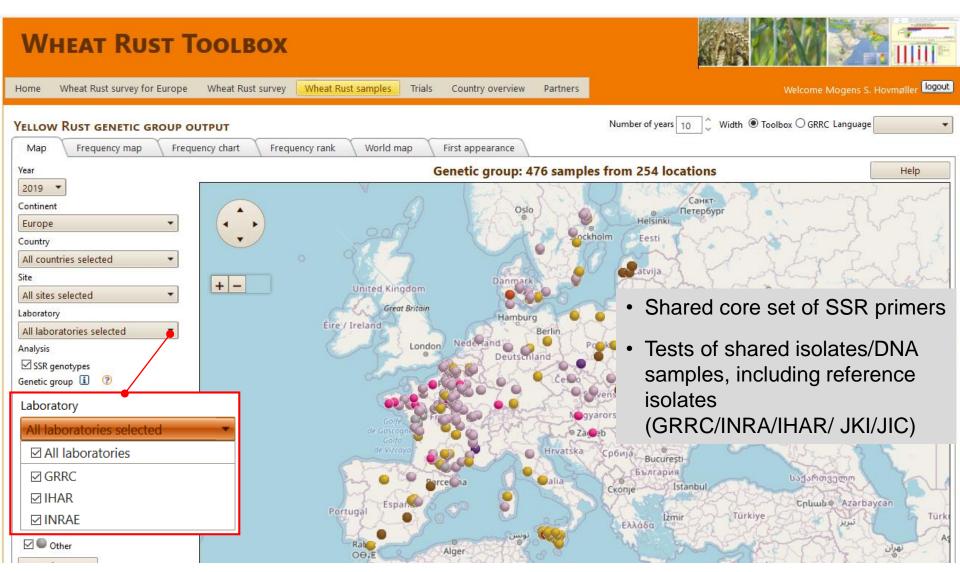

### Race Frequency Map

Data provider: GRRC, Denmark. IHAR, Poland. INRAE, France. JKI, Germany. NIAB, United Kingdom.

#### Yellow rust Genetic Lineage Frequency Map

Tool created by Global Rust Reference Center, Aarhus University, Denmark. Displays Yellow Rust Genetic lineage frequency map.

#### **Conclusions**

- Collaboration with VCU facilitated better and diversified sampling coverage in Europe
- Simple and robust genotyping platform using shared core set of primers
- Several genetic groups consisted of a single race only, others had multiple races
- Alignment essential for direct comparison of results
  - Tests of shared of isolates/DNA samples, including reference isolates
  - o Identical/duplicate seed sources of core set of differentials
  - Regular physical/web workshops to discuss results and new findings