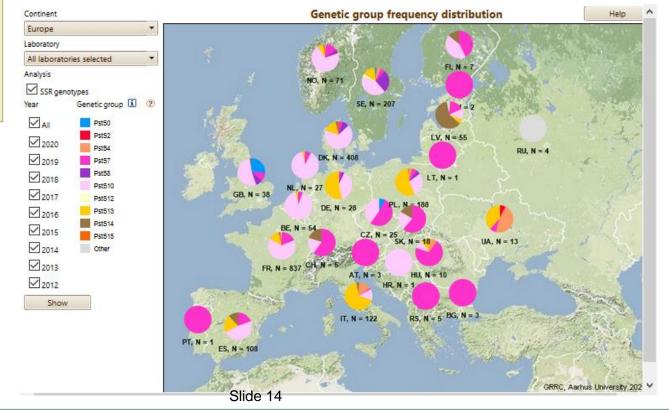

#### Yellow rust Genetic Lineage Frequency Map

Tool created by Global Rust Reference Center, Aarhus University, Denmark. Displays Yellow Rust Genetic lineage frequency map.