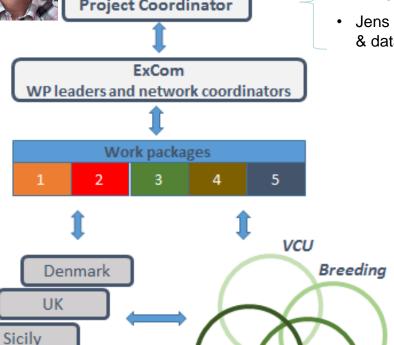

#### **Management and networks**

Yellow/stripe, brown/leaf, and black/stem rust

12 universities/research institutes

5 agricultural advisory services

7 SMEs/industries

AgChem

Stakeholder networks

#### Management support team

- Emilia Alegria: Admin & budgets
- · Annemarie F Justesen: Science
- Jens G Hansen: Communication & data management

Extension

- Stakeholder driven early-warning system
- Value chain from plant breeding to end-user farmer
- Main rust research and resistance breeding capacity in Europe
- Shared lab/experimental facilities: pathogen & host genotyping/ phenotyping, field trial sites, data management and information systems
- Linking pathogen features and dynamics with plant breeding and extension activities
- Early-warning validation and feed-back from case study regions