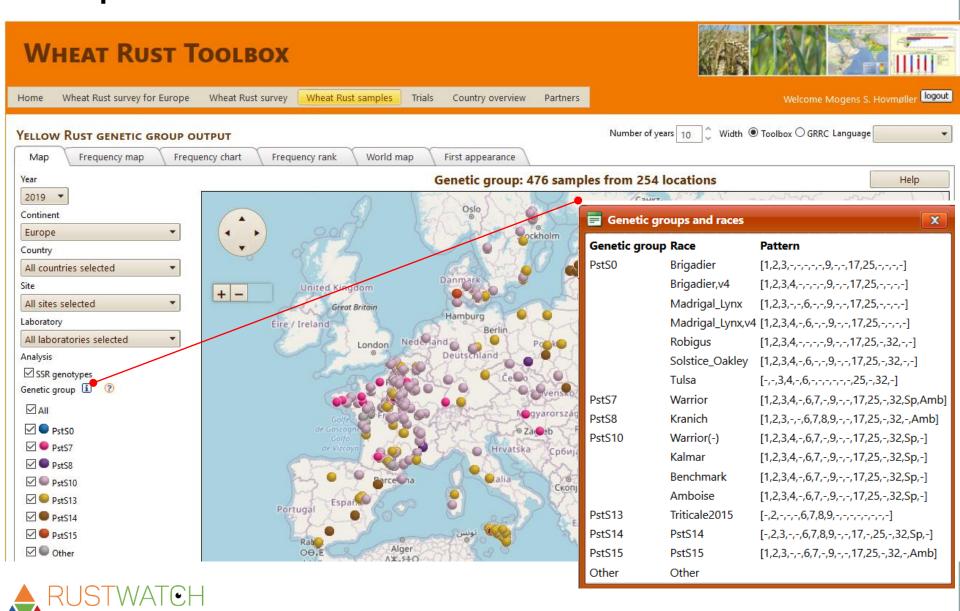

### New races in PstS10: 8 isolates from UK, FR, SE, NL og DK, 4 varieties

#### **Conclusions**

- Collaboration with VCU facilitated better and diversified sampling coverage in Europe
- Simple and robust genotyping platform using shared core set of primers
- Several genetic groups consisted of a single race only, others had multiple races
- Alignment essential for direct comparison of results
  - Tests of shared of isolates/DNA samples, including reference isolates
  - o Identical/duplicate seed sources of core set of differentials
  - Regular physical/web workshops to discuss results and new findings