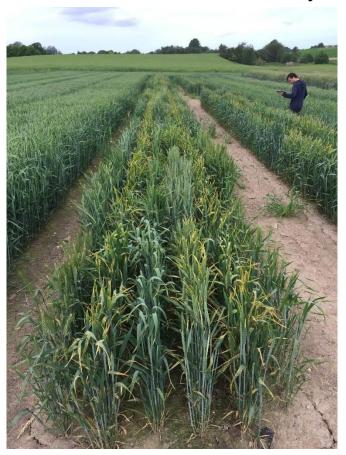

### III. Impact assessment of new rust races

Field nurseries of > 200 advanced breeding lines and cultivars at 8 locations in 3 years

Seedling and APR tests in green house (subset of lines)

#### About the Field Nurseries

Approximately 250 winter wheat varieties and breeding lines were tested for susceptibility to novel emerging races of yellow rust (YR), leaf rust (LR) and stem rust (SR) under field conditions in both 2019 and 2020. The nurseries were conducted in DK (AU), UK (NIAB), DE (JKI), IT (AS.A.R), FR (ARVALIS) and at three locations of the breeders' network in DE (BREUN), SW (LANTMÄNNEN) and UK (RAGT). The methodology used for this is described in the milestone report M3.13 'Sharing protocols between partners for evaluating adult plant resistance of varieties and breeding lines to rust diseases under field conditions'.