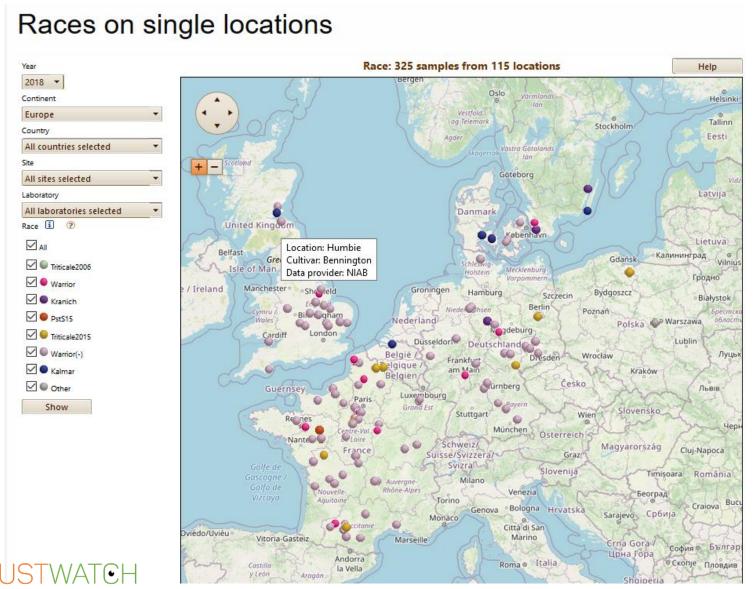

### Race Frequency Map

Data provider: GRRC, Denmark. IHAR, Poland. INRAE, France. JKI, Germany. NIAB, United Kingdom.

#### Yellow rust Genetic Lineage Frequency Map

Tool created by Global Rust Reference Center, Aarhus University, Denmark. Displays Yellow Rust Genetic lineage frequency map.