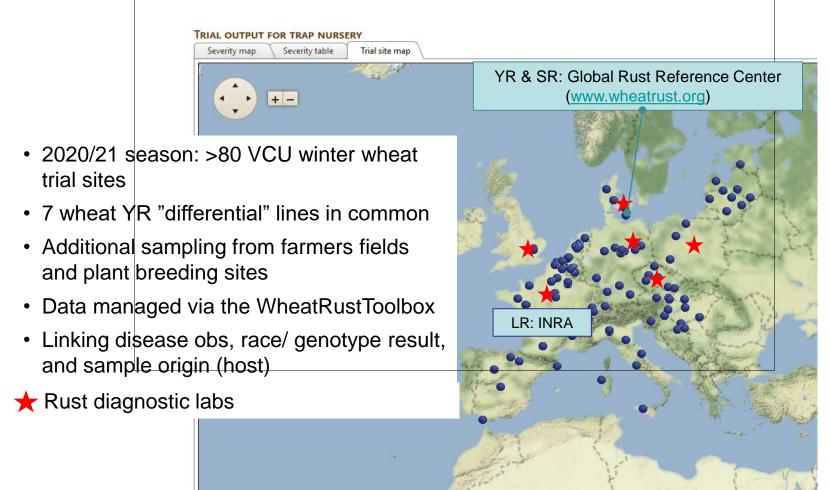

### Race Frequency Map

Data provider: GRRC, Denmark. IHAR, Poland. INRAE, France. JKI, Germany. NIAB, United Kingdom.

#### Yellow rust Genetic Lineage Frequency Map

Tool created by Global Rust Reference Center, Aarhus University, Denmark. Displays Yellow Rust Genetic lineage frequency map.

### Link to maps and charts on rust races and genotypes

- Contact
- Intranet for project Partners

Slide 17