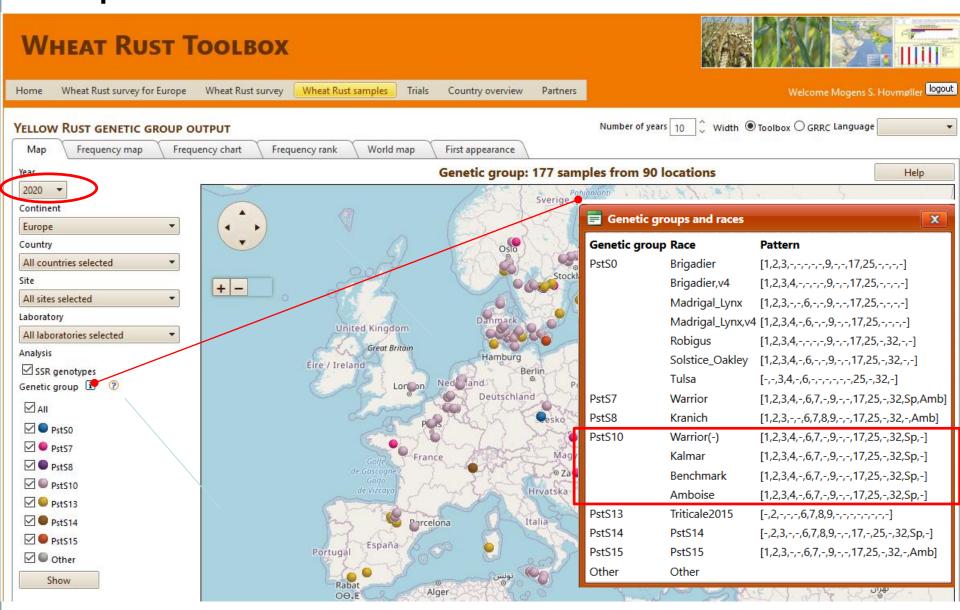

### Race Frequency Map

Data provider: GRRC, Denmark. IHAR, Poland. INRAE, France. JKI, Germany. NIAB, United Kingdom.

#### Yellow rust Genetic Lineage Frequency Map

Tool created by Global Rust Reference Center, Aarhus University, Denmark. Displays Yellow Rust Genetic lineage frequency map.