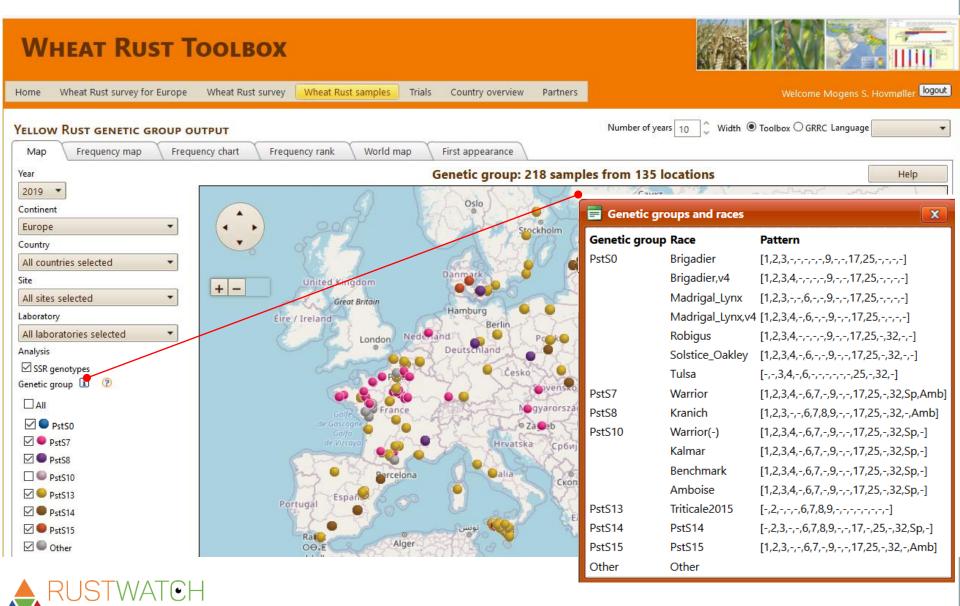

### New races in PstS10: 8 isolates from UK, FR, SE, NL og DK, 4 varieties

#### **Conclusions**

- Collaboration with VCU facilitated better and diversified sampling coverage in Europe
- Simple and robust genotyping platform using shared core set of primers
- Several genetic groups consisted of a single race only, others had multiple races
- Alignment essential for direct comparison of results
  - Tests of shared of isolates/DNA samples, including reference isolates
  - o Identical/duplicate seed sources of core set of differentials
  - Regular physical/web workshops to discuss results and new findings