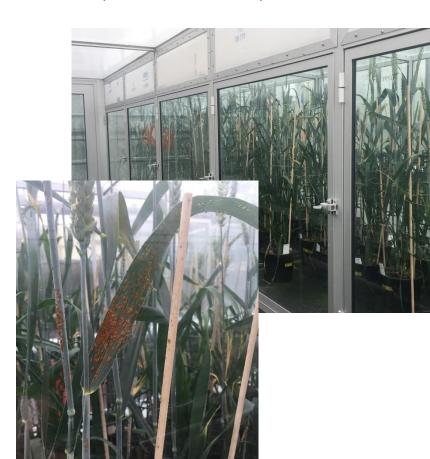

### III. Impact assessment of new rust races

Field nurseries of > 200 advanced breeding lines and cultivars at 8 locations in 3 years

Seedling and APR tests in green house (subset of lines)

#### About the Field Nurseries

Approximately 250 winter wheat varieties and breeding lines were tested for susceptibility to novel emerging races of yellow rust (YR), leaf rust (LR) and stem rust (SR) under field conditions in both 2019 and 2020. The nurseries were conducted in DK (AU), UK (NIAB), DE (JKI), IT (AS.A.R), FR (ARVALIS) and at three locations of the breeders' network in DE (BREUN), SW (LANTMÄNNEN) and UK (RAGT). The methodology used for this is described in the milestone report M3.13 'Sharing protocols between partners for evaluating adult plant resistance of varieties and breeding lines to rust diseases under field conditions'.