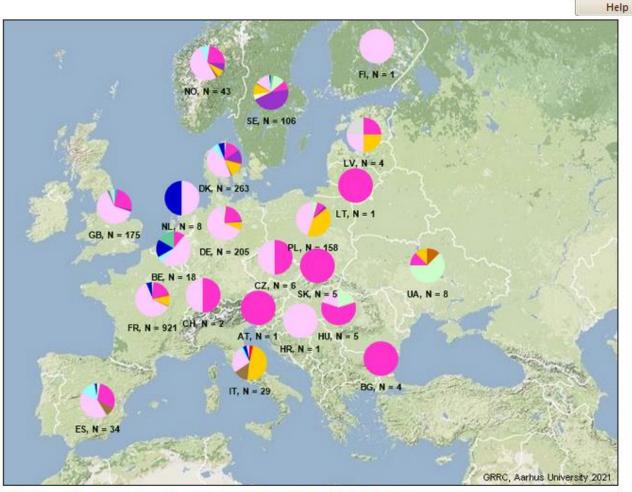

### New races in PstS10: 8 isolates from UK, FR, SE, NL og DK, 4 varieties

### Race Frequency Map

Data provider: GRRC, Denmark. IHAR, Poland. INRAE, France. JKI, Germany. NIAB, United Kingdom.