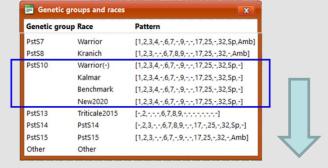

### New races in PstS10: 8 isolates from UK, FR, SE, NL og DK, 4 varieties

#### Summary of results of race testing using extended panel of wheat host cultivars, Aarhus University, September 2020

|                  |            |            |            |            | Cultiv    | /ars     |        |
|------------------|------------|------------|------------|------------|-----------|----------|--------|
| Sample origin 🔻  | Host ▼     | Genotype 💌 | Race 🔻     | Benchmal 🔻 | KWS Zya ▼ | Kalmaı ▼ | Nemo ▼ |
| Denmark, 2014    | Ragtac     | PstS10     | Warrior(-) | Α          | Α         | Α        | Α      |
| Denmark, 2017    | Kalmar     | PstS10     | Kalmar     | Α          | Α         | ٧        | V      |
| Nederlands, 2020 | Nemo       | PstS10     | Kalmar     | Α          | Α         | ٧        | V      |
| Denmark, 2020    | Benchmark  | PstS10     | Benchmark  | ٧          | ٧         | Α        | Α      |
| Sweden, 2020     | Norin      | PstS10     | Benchmark  | ٧          | ٧         | Α        | Α      |
| Belgium, 2020    | Amboise    | PstS10     | Amboise    | ٧          | ٧         | ٧        | V      |
| UK, 2020         | Reflection | PstS10     | Amboise    | V          | ٧         | ٧        | V      |
| France, 2020     | Nemo       | PstS10     | Amboise    | V          | ٧         | ٧        | V      |

<sup>\*</sup> Amboise: combining virulence corresponding to R-specificities in Benchmark and Kalmar

Slide 12