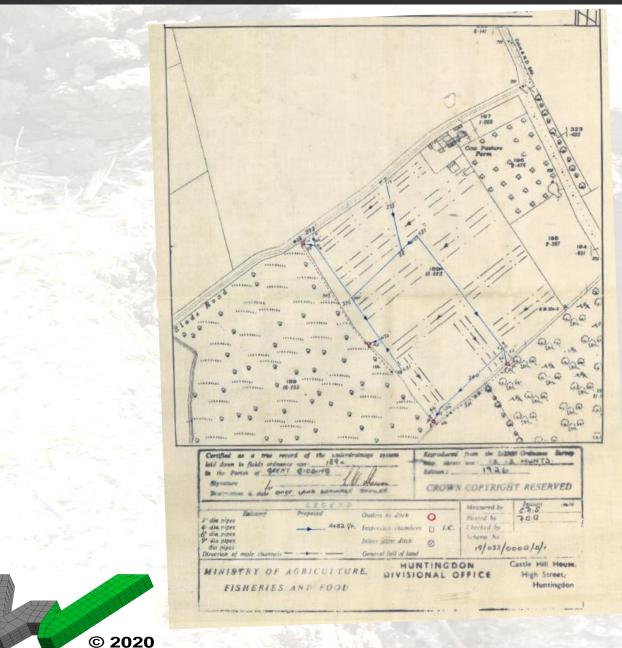

ing a stable channel & maintaining grade; Back-fill – the path between moles and main drains Back-fill – the interceptor for sub-surface flow.

#### **Drainage: Mole Ploughing Fundamentals.**













#### **Mole Drainer Types**



### Mole Ploughing: Critical Depth & Lateral Failure



© 2020

#### Mole Ploughing: soils & conditions



#### **Mole Ploughing: Residues**

Trailing beam operation – adequate surcharge allows residue clearance



#### **Alternatives:**

- Coulter or knife
- Deflector ahead
- Long drawbar pin.....





#### **Mole Ploughing: Grade Control**

Floating beam operation – hitch height control to manage gradient









#### **Mole Ploughing: attention to detail**



#### **Channel stability: attention to detail**



© 2020

#### Mole Ploughing - Drainage Maps









# Soil loosening

Philip Wright



### Tine & Shallow Tillage – enhancing natural actions



#### Tine & Shallow Tillage – enhancing natural actions



Barley post covers & metal © 202u

Barley post covers no metal

### **Effective Tine Loosening**









#### Resources

- AHDB Field Drainage Guide
- AHDB Arable Soil Management Guide
- AHDB Principles of Soil Management
- AHDB GREATSOILS website



### Strategic Farm Week 2020





Watch Strategic Farm research videos



Take part in the webinars



Listen to the podcast special



Download the 'how to' resources

All at: ahdb.org.uk/sfweek2020

### Coming up...



- Regional Monitor Farm webinars
- Recommended List webinars
- AHDB Cereals monthly webinar

Info and register at: ahdb.org.uk/events

## Thank you













@The\_