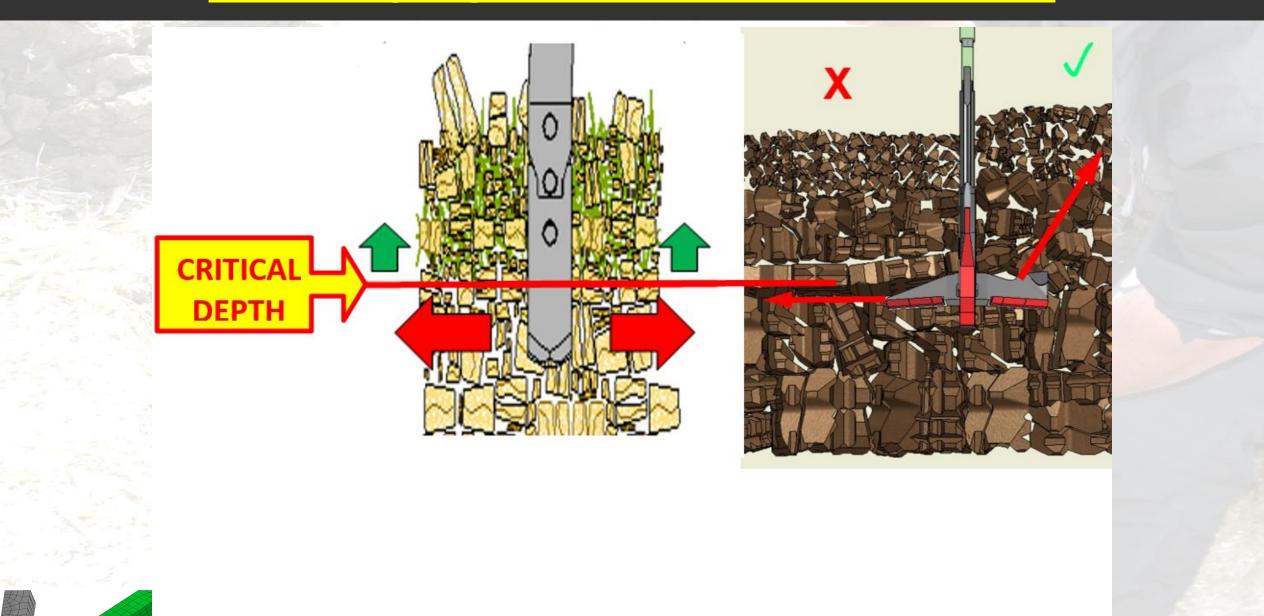

in soil structure?

- Mostly shallow
- Mostly deep
- I haven't found any
- I haven't looked yet...





# Mole drainage masterclass

Philip Wright

#### Drainage: a key cornerstone for effective farming.

# Mole drainage: its role as part of the system

#### Causes of poor drainage:

- Where is the problem?
- Ground water ditches, drains
- Surface water pans
- Identify the cause.















#### **Drainage: Mole Ploughing Fundamentals.**



(Source: ADAS Leaflet 731 - Mole Drainage)



Mechanics: forming a stable channel & maintaining grade; Back-fill – the path between moles and main drains Back-fill – the interceptor for sub-surface flow.

#### **Drainage: Mole Ploughing Fundamentals.**













#### **Mole Drainer Types**



### Mole Ploughing: Critical Depth & Lateral Failure



© 2020

#### Mole Ploughing: soils & conditions



#### **Mole Ploughing: Residues**

Trailing beam operation – adequate surcharge allows residue clearance



#### **Alternatives:**

- Coulter or knife
- Deflector ahead
- Long drawbar pin.....





#### **Mole Ploughing: Grade Control**

Floating beam operation – hitch height control to manage gradient









#### **Mole Ploughing: attention to detail**



#### **Channel stability: attention to detail**



© 2020

#### Mole Ploughing - Drainage Maps









# Soil loosening

Philip Wright



### Tine & Shallow Tillage – enhancing natural actions



#### Tine & Shallow Tillage – enhancing natural actions



Barley post covers & metal © 202u

Barley post covers no metal

### **Effective Tine Loosening**









#### Resources

- AHDB F