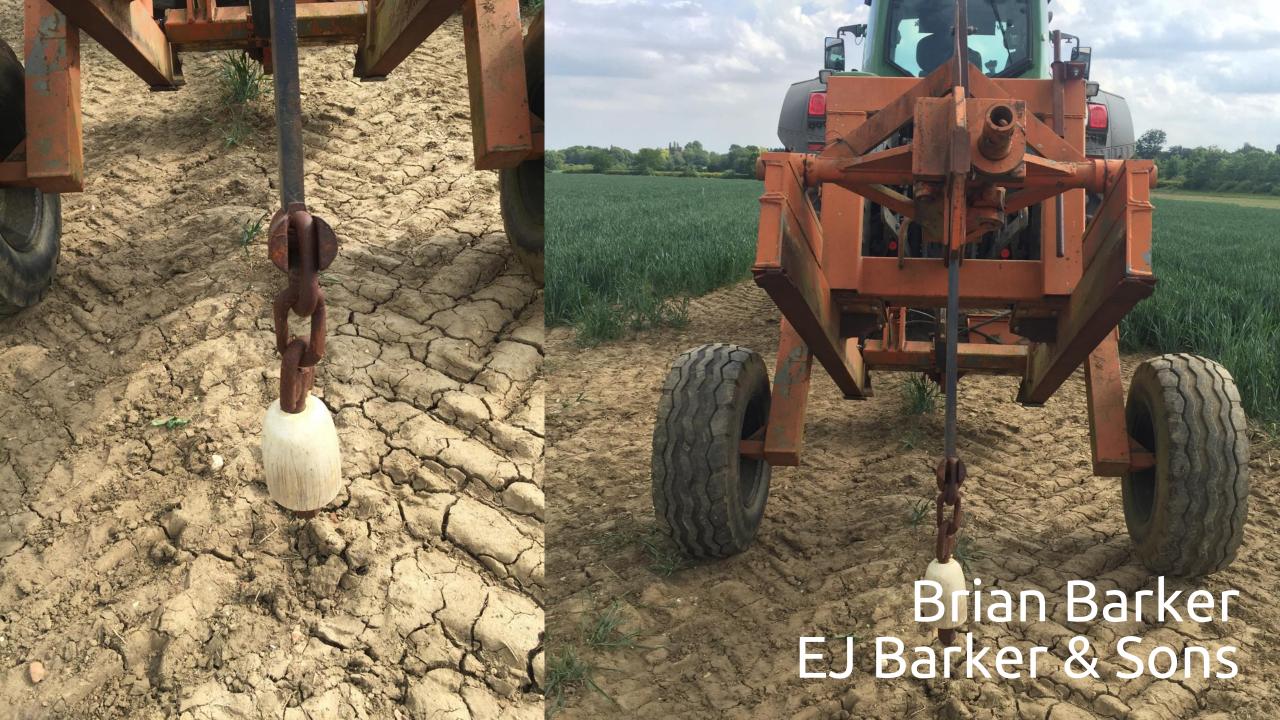

#### **Drainage: Mole Ploughing Fundamentals.**

(Source: ADAS Leaflet 731 - Mole Drainage)

Mechanics: forming a stable channel & maintaining grade; Back-fill – the path between moles and main drains Back-fill – the interceptor for sub-surface flow.

#### **Drainage: Mole Ploughing Fundamentals.**