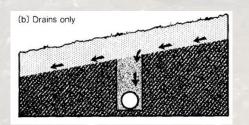

#### **Drainage: Mole Ploughing Fundamentals.**

(Source: ADAS Leaflet 731 - Mole Drainage)

Mechanics: forming a stable channel & maintaining grade; Back-fill – the path between moles and main drains Back-fill – the interceptor for sub-surface flow.

#### Mole Ploughing - Drainage Maps