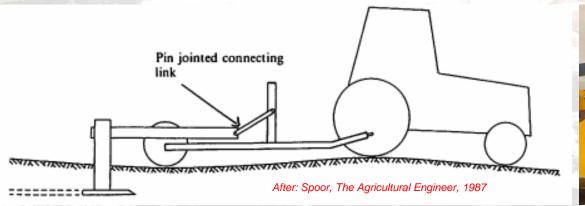

#### **Alternatives:**

- Coulter or knife
- Deflector ahead
- Long drawbar pin.....