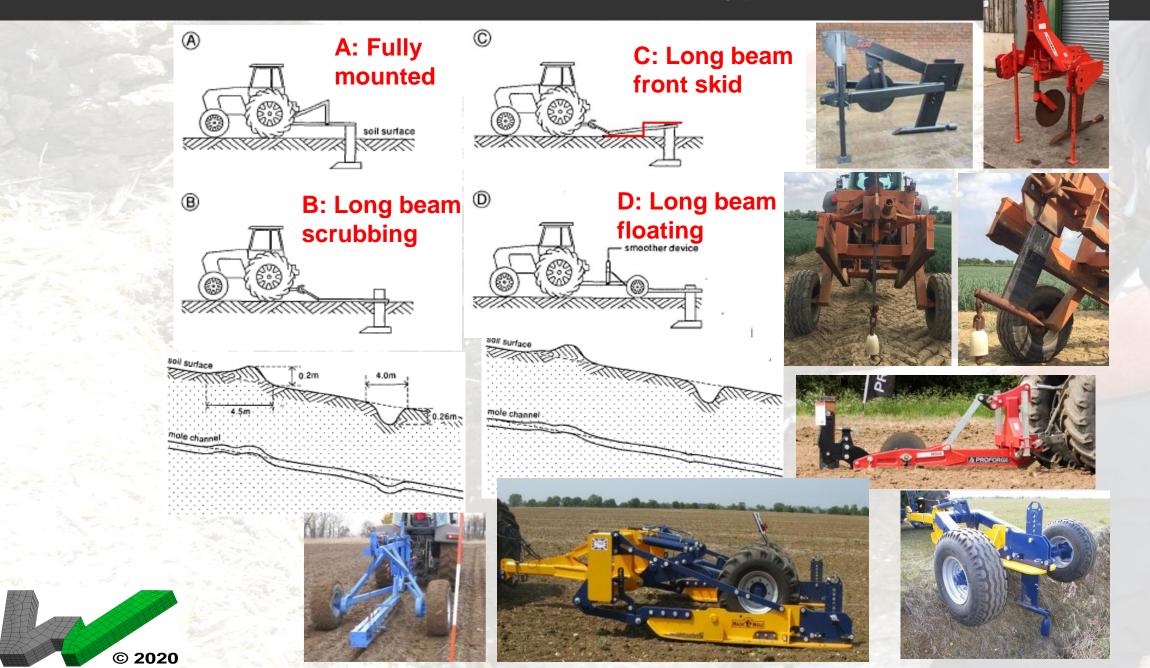

g

### Poll



Where have you found current constraints in soil structure?

- Mostly shallow
- Mostly deep
- I haven't found any
- I haven't looked yet...





# Mole drainage masterclass

Philip Wright

#### Drainage: a key cornerstone for effective farming.

# Mole drainage: its role as part of the system

#### Causes of poor drainage:

- Where is the problem?
- Ground water ditches, drains
- Surface water pans
- Identify the cause.















#### **Drainage: Mole Ploughing Fundamentals.**



(Source: ADAS Leaflet 731 - Mole Drainage)



Mechanics: forming a stable channel & maintaining grade; Back-fill – the path between moles and main drains Back-fill – the interceptor for sub-surface flow.

#### **Drainage: Mole Ploughing Fundamentals.**













#### **Mole Drainer Types**



### Mole Ploughing: Critical Depth & Lateral Failure



© 2020

#### Mole Ploughing: soils & conditions



#### **Mole Ploughing: Residues**

Trailing beam operation – adequate surcharge allows residue clearance



#### **Alternatives:**

- Coulter or knife
- Deflector ahead
- Long drawbar pin.....





#### **Mole Ploughing: Grade Control**

Floating beam operation – hitch height control to manage gradient









#### **Mole Ploughing: attention to detail**



#### **Channel stability: attention to detail**



© 2020

#### Mole Ploughing - Drainage Maps









# Soil loosening

Philip Wright



### Tine & Shallow Tillage – enhancing natural actions



#### Tine & Shallow Tillage – enhancing natural actions



Barley post covers & metal © 202u

Barley post covers no metal

### **Effe