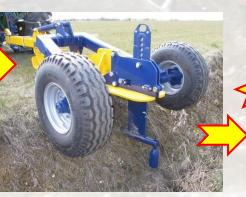

this session?

### Poll



What do you consider the most important management area for field drainage?

- Shallow compaction management
- Deeper pan management
- Cover cropping
- Ditch maintenance
- Mole drainage

### Poll



What is your predominant current tillage practice?

- Ploughing
- Deep non-inversion
- Shallow non-inversion
- Direct drilling

### Poll



Where have you found current constraints in soil structure?

- Mostly shallow
- Mostly deep
- I haven't found any
- I haven't looked yet...





# Mole drainage masterclass

Philip Wright

#### Drainage: a key cornerstone for effective farming.

# Mole drainage: its role as part of the system

#### Causes of poor drainage:

- Where is the problem?
- Ground water ditches, drains
- Surface water pans
- Identify the cause.















#### **Drainage: Mole Ploughing Fundamentals.**



(Source: ADAS Leaflet 731 - Mole Drainage)



Mechanics: forming a stable channel & maintaining grade; Back-fill – the path between moles and main drains Back-fill – the interceptor for sub-surface flow.

#### **Drainage: Mole Ploughing Fundamentals.**













#### **Mole Drainer Types**



### Mole Ploughing: Critical Depth & Lateral Failure



© 2020

#### Mole Ploughing: soils & conditions



#### **Mole Ploughing: Residues**

Trailing beam operation – adequate surcharge allows residue clearance



#### **Alternatives:**

- Coulter or knife
- Deflector ahead
- Long drawbar pin.....





#### **Mole Ploughing: Grade Control**

Floating beam operation – hitch height control to manage gradient









#### **Mole Ploughing: att