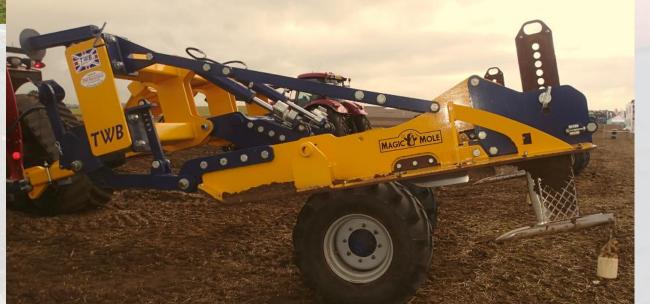

tem

#### Causes of poor drainage:

- Where is the problem?
- Ground water ditches, drains
- Surface water pans
- Identify the cause.















#### **Drainage: Mole Ploughing Fundamentals.**



(Source: ADAS Leaflet 731 - Mole Drainage)



Mechanics: forming a stable channel & maintaining grade; Back-fill – the path between moles and main drains Back-fill – the interceptor for sub-surface flow.

#### **Drainage: Mole Ploughing Fundamentals.**













#### **Mole Drainer Types**



### Mole Ploughing: Critical Depth & Lateral Failure



© 2020

#### Mole Ploughing: soils & conditions



#### **Mole Ploughing: Residues**

Trailing beam operation – adequate surcharge allows residue clearance



#### **Alternatives:**

- Coulter or knife
- Deflector ahead
- Long drawbar pin.....





#### **Mole Ploughing: Grade Control**

Floating beam operation – hitch height control to manage gradient









#### **Mole Ploughing: attention to detail**



#### **Channel stability: attention to detail**



© 2020

#### Mole Ploughing - Drainage Maps









# Soil loosening

Philip Wright



### Tine & Shallow Tillage – enhancing natural actions



#### Tine & Shallow Tillage – enhancing natural actions



Barley post covers & metal © 202u

Barley post covers no metal

### **Effective Tine Loosening**









#### Resources

- AHDB Field Drainage Guide
- AHDB Arable Soil Management Guide
- AHDB Principles of Soil Management
- AHDB GREATSOILS website



### Strategic Farm Week 2020





Watch Strategic Farm research videos



Take part in the webinars



Listen to the podcast sp