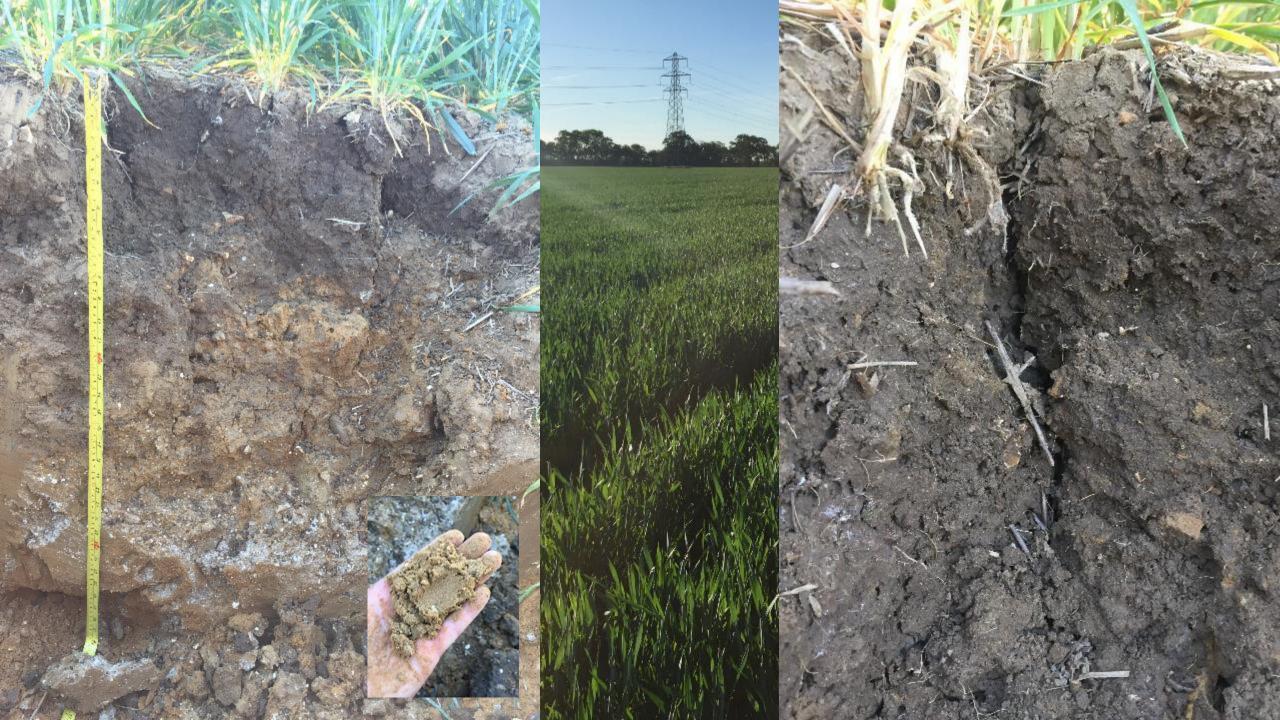

#### Causes of poor drainage:

- Where is the problem?
- Ground water ditches, drains
- Surface water pans
- Identify the cause.

#### Mole Ploughing: soils & conditions