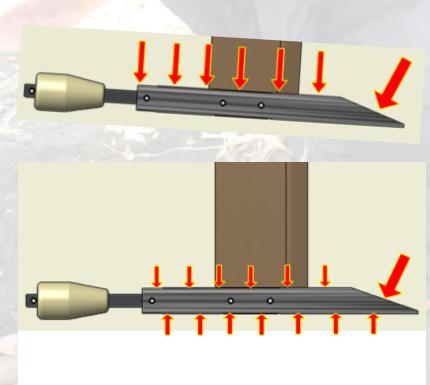

#### **Mole Drainer Types**

### Mole Ploughing: Critical Depth & Lateral Failure

© 2020