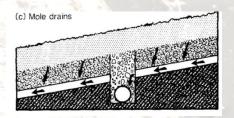

#### **Drainage: Mole Ploughing Fundamentals.**

(Source: ADAS Leaflet 731 - Mole Drainage)

Mechanics: forming a stable channel & maintaining grade; Back-fill – the path between moles and main drains Back-fill – the interceptor for sub-surface flow.

#### Mole Ploughing - Drainage Maps