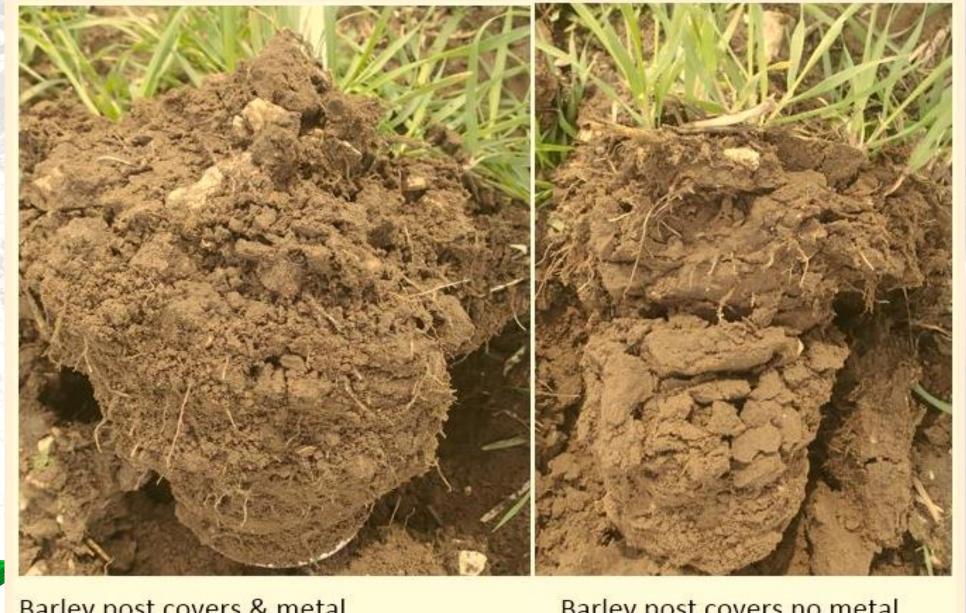

#### Tine & Shallow Tillage – enhancing natural actions

Barley post covers & metal © 202u

Barley post covers no metal