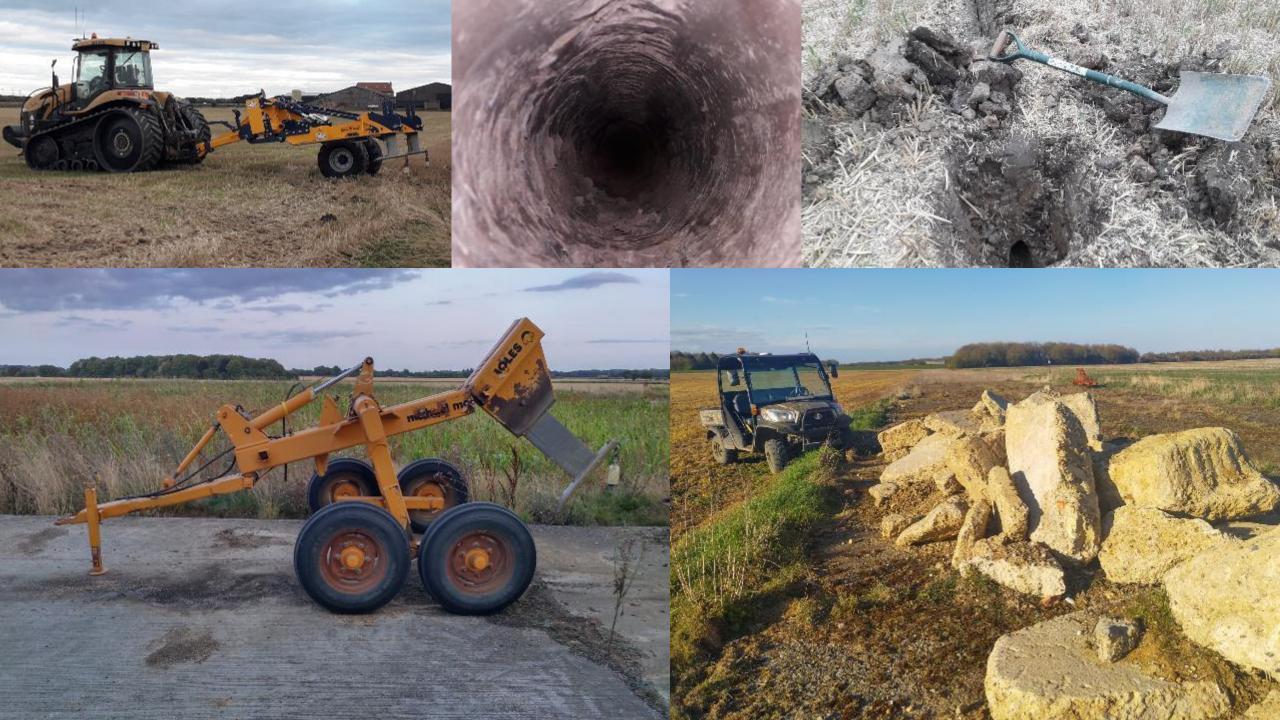

#### **Drainage: Mole Ploughing Fundamentals.**

(Source: ADAS Leaflet 731 - Mole Drainage)

Mechanics: forming a stable channel & maintaining grade; Back-fill – the path between moles and main drains Back-fill – the interceptor for sub-surface flow.

#### **Drainage: Mole Ploughing Fundamentals.**

#### **Mole Drainer Types**

#### Mole Ploughing - Drainage Maps