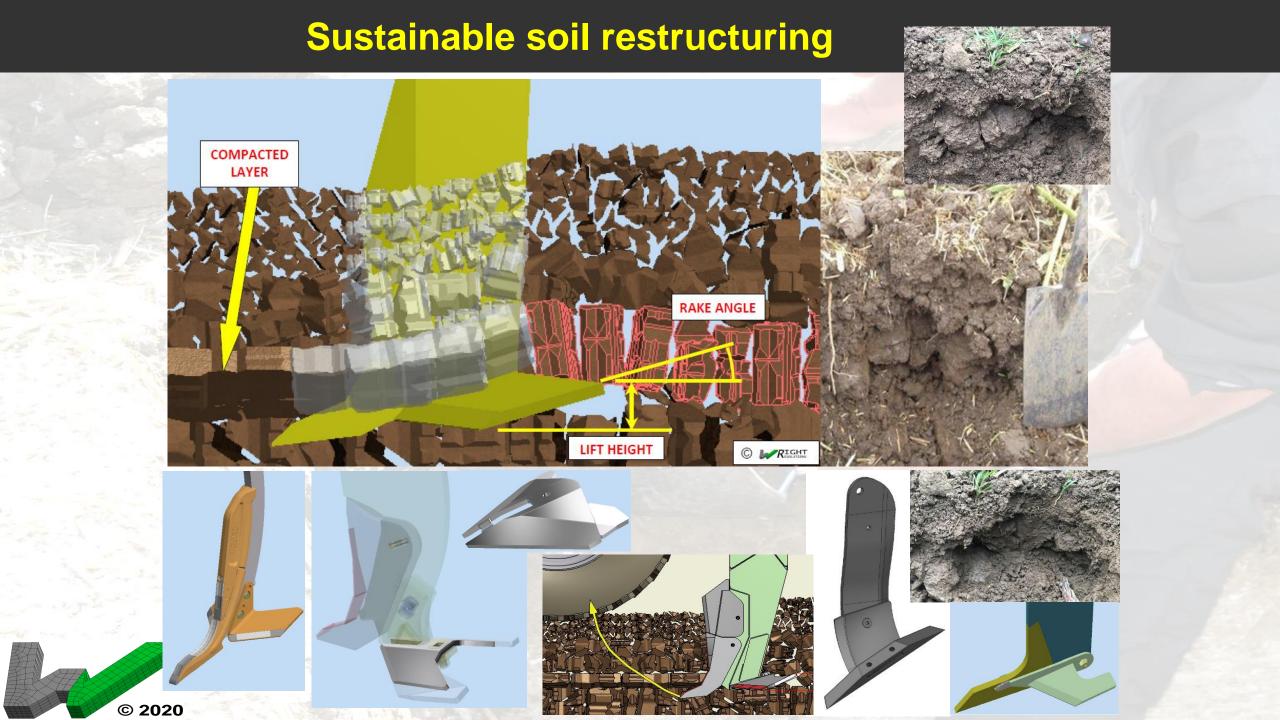

### Tine & Shallow Tillage – enhancing natural actions

### **Effective Tine Loosening**