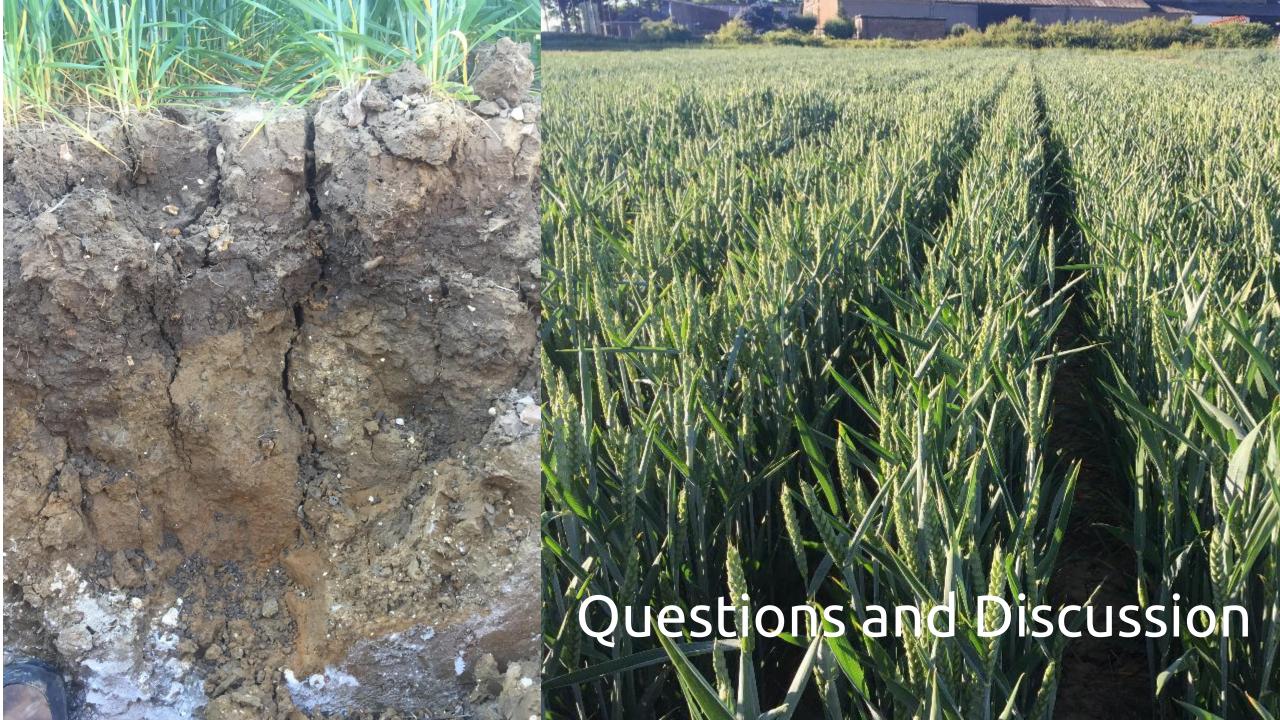

ical Depth & Lateral Failure



© 2020

#### Mole Ploughing: soils & conditions



#### **Mole Ploughing: Residues**

Trailing beam operation – adequate surcharge allows residue clearance



#### **Alternatives:**

- Coulter or knife
- Deflector ahead
- Long drawbar pin.....





#### **Mole Ploughing: Grade Control**

Floating beam operation – hitch height control to manage gradient









#### **Mole Ploughing: attention to detail**



#### **Channel stability: attention to detail**



© 2020

#### Mole Ploughing - Drainage Maps









# Soil loosening

Philip Wright



### Tine & Shallow Tillage – enhancing natural actions



#### Tine & Shallow Tillage – enhancing natural actions



Barley post covers & metal © 202u

Barley post covers no metal

### **Effective Tine Loosening**









#### Resources

- AHDB Field Drainage Guide
- AHDB Arable Soil Management Guide
- AHDB Principles of Soil Management
- AHDB GREATSOILS website



### Strategic Farm Week 2020





Watch Strategic Farm research videos



Take part in the webinars



Listen to the podcast special



Download the 'how to' resources

All at: ahdb.org.uk/sfweek2020

### Coming up...



- Regional Monitor Farm webinars
- Recommended List webinars
- AHDB Cereals monthly webinar

Info and register at: ahdb.org.uk/events

## Thank you













@The\_Barker\_Boys

@essexwindyfarm

@AHDB\_Arabletech

@CerealsEA

@AHDB\_Cereals