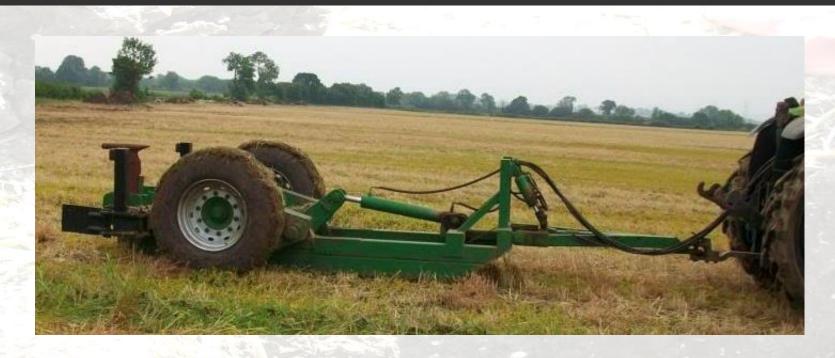

#### **Drainage: Mole Ploughing Fundamentals.**

(Source: ADAS Leaflet 731 - Mole Drainage)

Mechanics: forming a stable channel & maintaining grade; Back-fill – the path between moles and main drains Back-fill – the interceptor for sub-surface flow.

#### **Drainage: Mole Ploughing Fundamentals.**