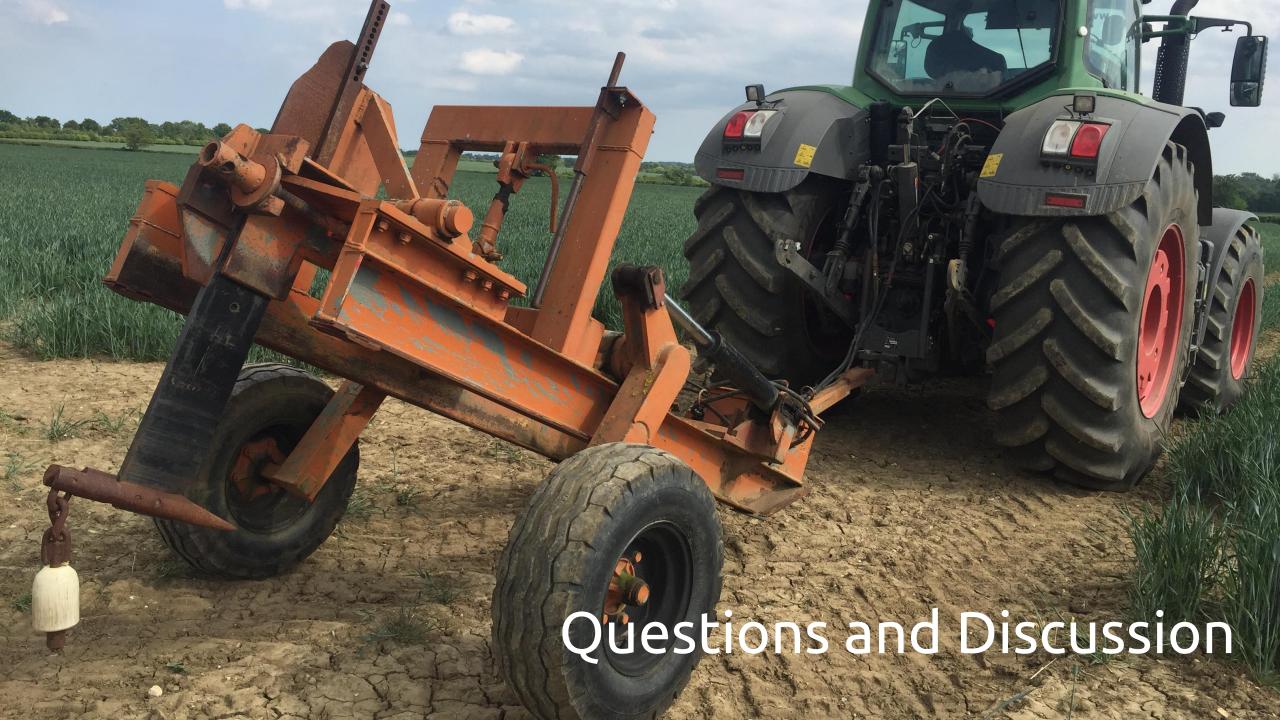

a stable channel & maintaining grade; Back-fill – the path between moles and main drains Back-fill – the interceptor for sub-surface flow.

#### **Drainage: Mole Ploughing Fundamentals.**













#### **Mole Drainer Types**



### Mole Ploughing: Critical Depth & Lateral Failure



© 2020

#### Mole Ploughing: soils & conditions



#### **Mole Ploughing: Residues**

Trailing beam operation – adequate surcharge allows residue clearance



#### **Alternatives:**

- Coulter or knife
- Deflector ahead
- Long drawbar pin.....





#### **Mole Ploughing: Grade Control**

Floating beam operation – hitch height control to manage gradient









#### **Mole Ploughing: attention to detail**



#### **Channel stability: attention to detail**



© 2020

#### Mole Ploughing - Drainage Maps









# Soil loosening

Philip Wright



### Tine & Shallow Tillage – enhancing natural actions



#### Tine & Shallow Tillage – enhancing natural actions



Barley post covers & metal © 202u

Barley post covers no metal

### **Effective Tine Loosening**









#### Resources

- AHDB Field Drainage Guide
- AHDB Arable Soil Management Guide
- AHDB Principles of Soil Management
- AHDB GREATSOILS website



### Strategic Farm Week 2020





Watch Strategic Farm research videos



Take part in the webinars



Listen to the podcast special



Download the 'how to' resources

All at: ahdb.org.uk/sfweek2020

### Coming up...



- Regional Monitor Farm webinars
- Recommended List webinars
- AHDB Cereals monthly webinar

Info and register at: ahdb.org.uk/events

## Thank you













@The\_Bark