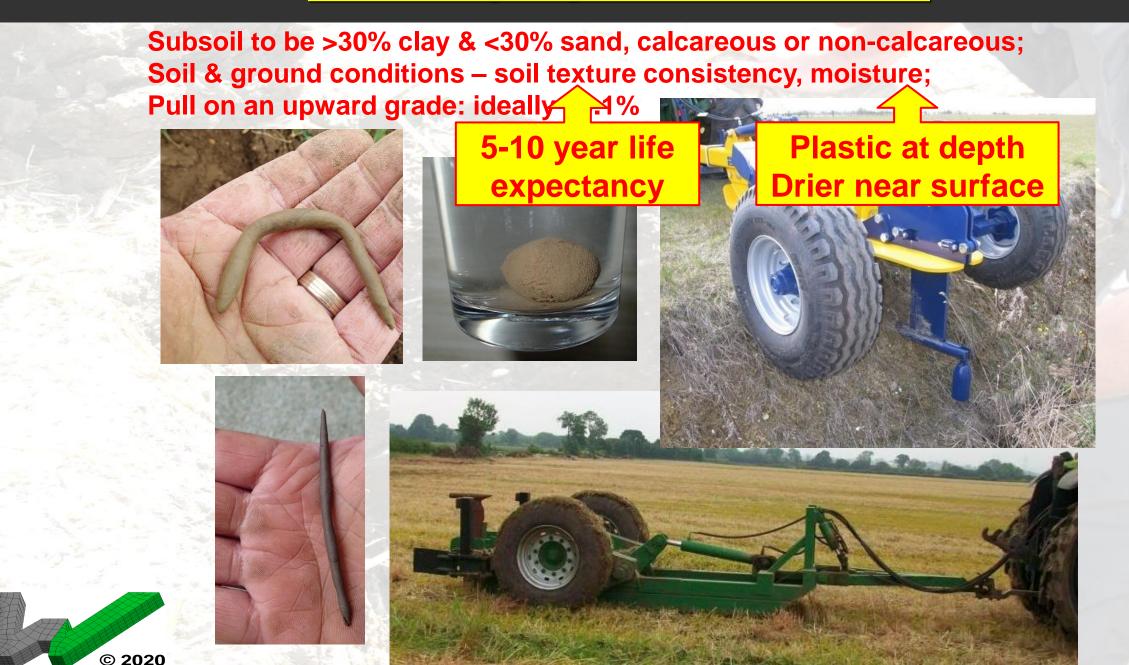

- I haven't found any
- I haven't looked yet...





# Mole drainage masterclass

Philip Wright

#### Drainage: a key cornerstone for effective farming.

# Mole drainage: its role as part of the system

#### Causes of poor drainage:

- Where is the problem?
- Ground water ditches, drains
- Surface water pans
- Identify the cause.















#### **Drainage: Mole Ploughing Fundamentals.**



(Source: ADAS Leaflet 731 - Mole Drainage)



Mechanics: forming a stable channel & maintaining grade; Back-fill – the path between moles and main drains Back-fill – the interceptor for sub-surface flow.

#### **Drainage: Mole Ploughing Fundamentals.**













#### **Mole Drainer Types**



### Mole Ploughing: Critical Depth & Lateral Failure



© 2020

#### Mole Ploughing: soils & conditions



#### **Mole Ploughing: Residues**

Trailing beam operation – adequate surcharge allows residue clearance



#### **Alternatives:**

- Coulter or knife
- Deflector ahead
- Long drawbar pin.....





#### **Mole Ploughing: Grade Control**

Floating beam operation – hitch height control to manage gradient









#### **Mole Ploughing: attention to detail**



#### **Channel stability: attention to detail**



© 2020

#### Mole Ploughing - Drainage Maps









# Soil loosening

Philip Wright



### Tine & Shallow Tillage – enhancing natural actions



#### Tine & Shallow Tillage – enhancing natural actions



Barley post covers & metal © 202u

Barley post covers no metal

### **Effective Tine Loosening**









#### Resources

- AHDB Field Drainage Guide
- AHDB Arable Soil Management G