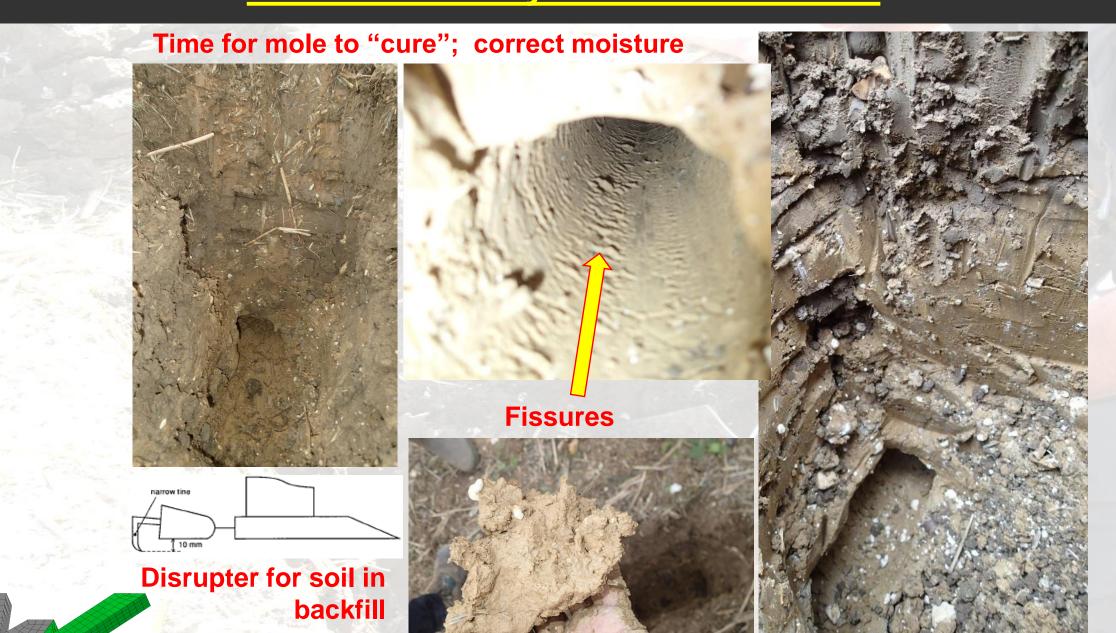

#### **Channel stability: attention to detail**

© 2020

#### **Drainage: Mole Ploughing Fundamentals.**

(Source: ADAS Leaflet 731 - Mole Drainage)

Mechanics: forming a stable channel & maintaining grade; Back-fill – the path between moles and main drains Back-fill – the interceptor for sub-surface flow.