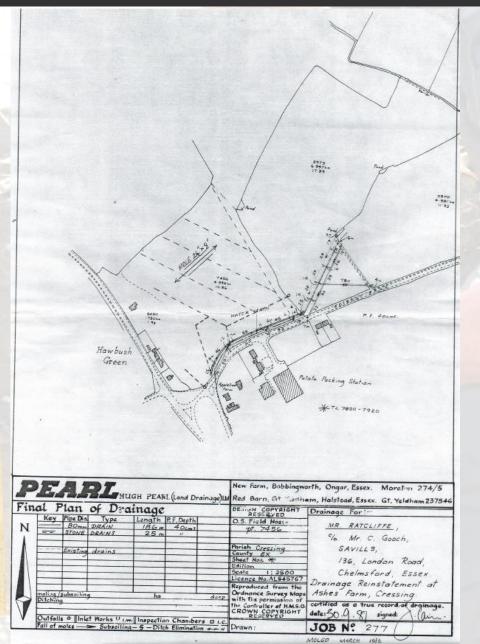

g a stable channel & maintaining grade; Back-fill – the path between moles and main drains Back-fill – the interceptor for sub-surface flow.

#### **Drainage: Mole Ploughing Fundamentals.**













#### **Mole Drainer Types**



### Mole Ploughing: Critical Depth & Lateral Failure



© 2020

#### Mole Ploughing: soils & conditions



#### **Mole Ploughing: Residues**

Trailing beam operation – adequate surcharge allows residue clearance



#### **Alternatives:**

- Coulter or knife
- Deflector ahead
- Long drawbar pin.....





#### **Mole Ploughing: Grade Control**

Floating beam operation – hitch height control to manage gradient









#### **Mole Ploughing: attention to detail**



#### **Channel stability: attention to detail**



© 2020

#### Mole Ploughing - Drainage Maps









# Soil loosening

Philip Wright



### Tine & Shallow Tillage – enhancing natural actions



#### Tine & Shallow Tillage – enhancing natural actions



Barley post covers & metal © 202u

Barley post covers no metal

### **Effective Tine Loosening**









#### Resources

- AHDB Field Drainage Guide
- AHDB Arable Soil Management Guide
- AHDB Principles of Soil Management
- AHDB GREATSOILS website



### Strategic Farm Week 2020





Watch Strategic Farm research videos



Take part in the webinars



Listen to the podcast special



Download the 'how to' resources

All at: ahdb.org.uk/sfweek2020

### Coming up...



- Regional Monitor Farm webinars
- Recommended List webinars
- AHDB Cereals monthly webinar

Info and register at: ahdb.org.uk/events

## Thank you













@The\_Ba