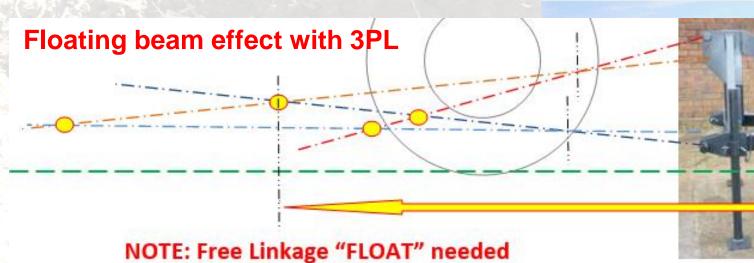

#### **Mole Ploughing: Grade Control**

Floating beam operation – hitch height control to manage gradient