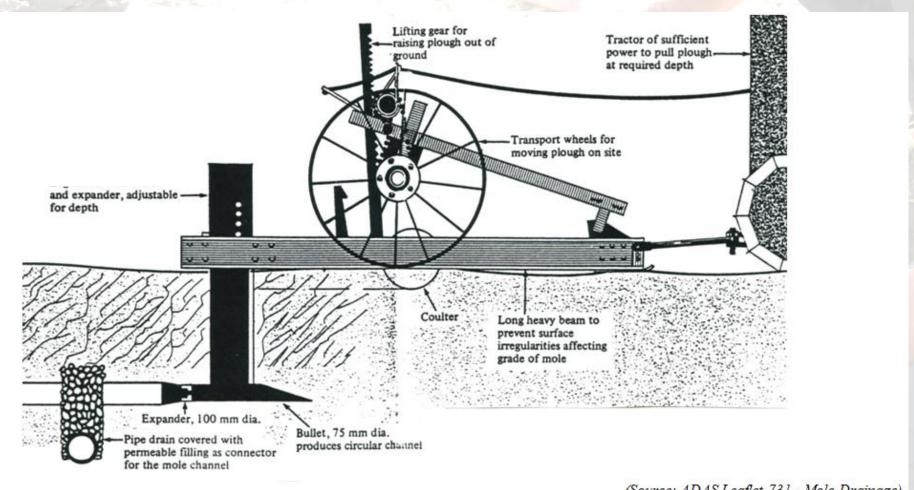

#### **Drainage: Mole Ploughing Fundamentals.**

(Source: ADAS Leaflet 731 - Mole Drainage)

Mechanics: forming a stable channel & maintaining grade; Back-fill – the path between moles and main drains Back-fill – the interceptor for sub-surface flow.

#### **Drainage: Mole Ploughing Fundamentals.**