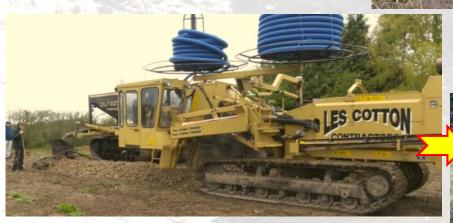

of this session?

### Poll



What do you consider the most important management area for field drainage?

- Shallow compaction management
- Deeper pan management
- Cover cropping
- Ditch maintenance
- Mole drainage

### Poll



What is your predominant current tillage practice?

- Ploughing
- Deep non-inversion
- Shallow non-inversion
- Direct drilling

### Poll



Where have you found current constraints in soil structure?

- Mostly shallow
- Mostly deep
- I haven't found any
- I haven't looked yet...





# Mole drainage masterclass

Philip Wright

#### Drainage: a key cornerstone for effective farming.

# Mole drainage: its role as part of the system

#### Causes of poor drainage:

- Where is the problem?
- Ground water ditches, drains
- Surface water pans
- Identify the cause.















#### **Drainage: Mole Ploughing Fundamentals.**



(Source: ADAS Leaflet 731 - Mole Drainage)



Mechanics: forming a stable channel & maintaining grade; Back-fill – the path between moles and main drains Back-fill – the interceptor for sub-surface flow.

#### **Drainage: Mole Ploughing Fundamentals.**













#### **Mole Drainer Types**



### Mole Ploughing: Critical Depth & Lateral Failure



© 2020

#### Mole Ploughing: soils & conditions



#### **Mole Ploughing: Residues**

Trailing beam operation – adequate surcharge allows residue clearance



#### **Alternatives:**

- Coulter or knife
- Deflector ahead
- Long drawbar pin.....





#### **Mole Ploughing: Grade Control**

Floating beam operation – hitch height control to manage gradient









#### **Mole Ploughing: a