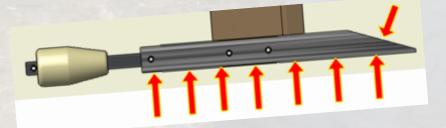

#### **Mole Ploughing: Residues**

Trailing beam operation – adequate surcharge allows residue clearance

#### **Alternatives:**

- Coulter or knife
- Deflector ahead
- Long drawbar pin.....

#### **Mole Ploughing: Grade Control**

Floating beam operation – hitch height control to manage gradient