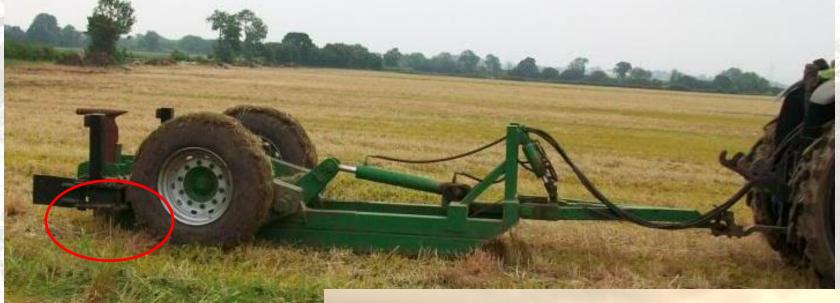

#### **Alternatives:**

- Coulter or knife
- Deflector ahead
- Long drawbar pin.....

#### **Mole Ploughing: Grade Control**

Floating beam operation – hitch height control to manage gradient